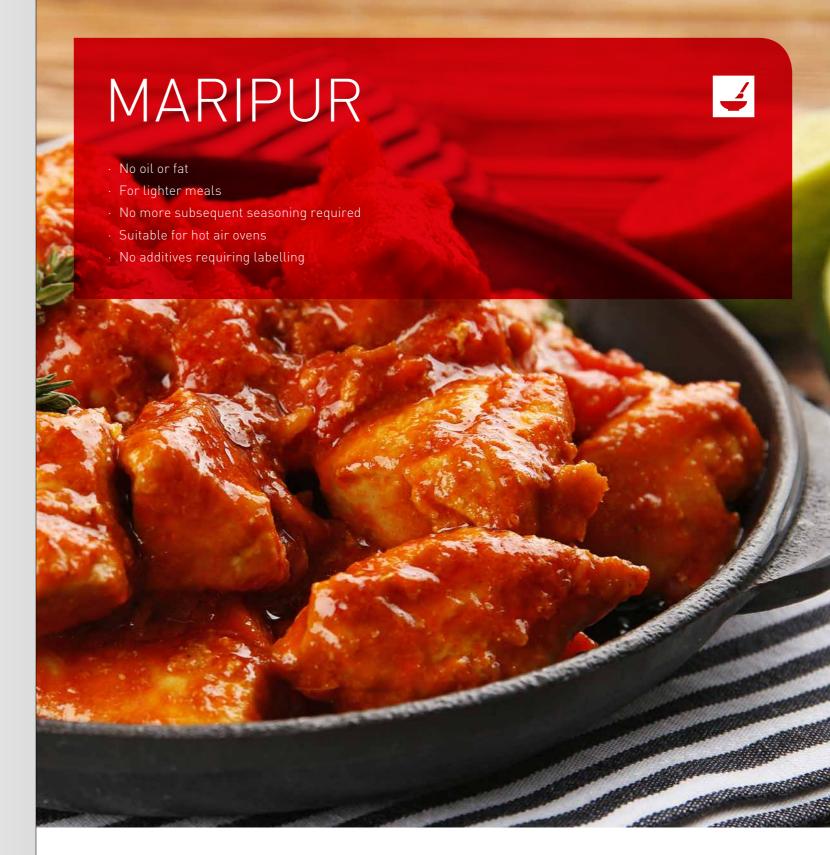

MARIPUR products are marinades containing neither oil nor fat. They are therefore ideal for light, easily digestible meals and were developed for highly diet-conscious consumers who like to avoid fats and oils. These marinades are very versatile and are ideal for cooking in hot air ovens. MARIPUR seasoned sauces go well with meat dishes involving beef, pork, poultry, game and

lamb. But they are also suitable for cooking colourful fried dishes and ragout and for preparing tasty dips and dressings. MARIPUR marinades give a light covering to meat, vegetables and convenience dishes – but provide a full-bodied flavour. These seasoned sauces contain a special flavour-giving component.