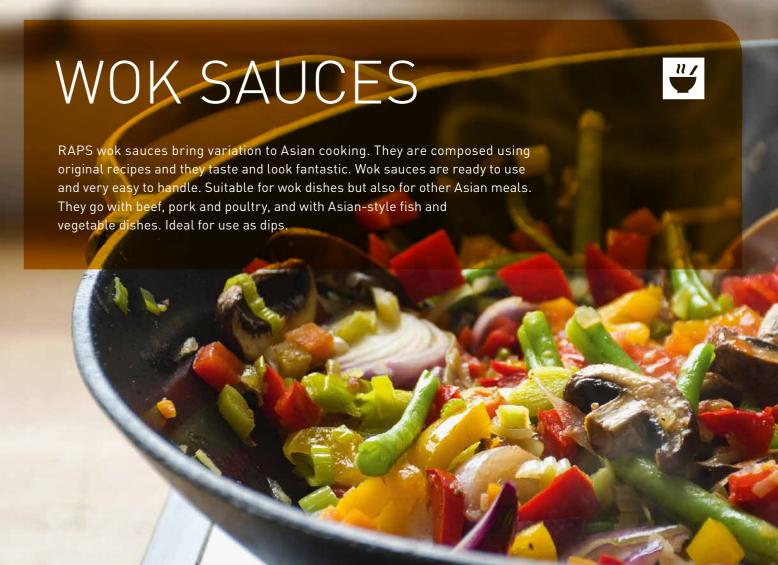

ART. REFERENCE USAGERATE FLAVOUR CONTENT CHARACTERISTIC **HIGHLIGHTS** 1000449 WOK-SAUCE CURRY 80-100 a sweet / spicy curry, pineapple flavour With a sweet-piquant flavour. Ready-to-use. 1000447 WOK-SAUCE SWEET AND SOUR soy sauce, tomato paste, chili, garlic With the typical Asian sweet & sour flavour. Ready-to-use. Contains: WHEAT, SOYA

## WOK SAUCES

| FRUITY | ART.    | REFERENCE                                                                                                                     | USAGE RATE<br>PER KG/L | FLAVOUR           | CONTENT<br>CHARACTERISTIC                                 |            |   |
|--------|---------|-------------------------------------------------------------------------------------------------------------------------------|------------------------|-------------------|-----------------------------------------------------------|------------|---|
|        | 1000448 | WOK-SAUCE GINGER-PINEAPPLE With a piquant-fruity flavour. Ready-to-use. Contains: WHEAT, SOYA                                 | 80-100g                | spicy / fruity    | ginger, pineapple<br>flavour, soy sauce,<br>paprika chips | H<br>46    | 0 |
|        | 1000425 | <b>WOK-SAUCE LIME-COCONUT</b> With a fruity lime-coconut flavour. Ready-to-use.                                               | 80-100g                | fruity / aromatic | lime flavour,<br>coconut, ginger,<br>lemon                | 9 A A      | _ |
| T      | 1000450 | WOK-SAUCE SOY-PLUM With a traditional Asian flavour, rounded-off with a fruity plum note. Ready-to-use. Contains: WHEAT, SOYA | 80-100g                | asian / fruity    | soy sauce, plum,<br>onion                                 | <b>8</b> 8 | 0 |

## HOT

| 1691938 | WOK-SAUCE HONEY PEPPER With a sweet-hot flavour. Ready-to-use. Contains: WHEAT, SOYA                                        | 80-100g  | sweet / spicy | honey, soy sauce,<br>pepper white/black/<br>green, pink berries | 00<br>886      |
|---------|-----------------------------------------------------------------------------------------------------------------------------|----------|---------------|-----------------------------------------------------------------|----------------|
| 1000446 | <b>WOK-SAUCE HOT SPICE</b> With a fiery hot flavour, rounded-off with lychee. Ready-to-use.                                 | 80-100g  | hot           | sambal oelek,<br>garlic                                         | 800<br>800     |
| 1000457 | WOK-SAUCE THAI GREEN With a piquant flavour, rounded-off with Thai green curry paste. Ready-to-use. Contains: WHEAT, SOYA   | 80-100g  | asian / hot   | green curry<br>paste, soy sauce,<br>lemon, chili                | 0 H<br>0 8 6 6 |
| 1000456 | WOK-SAUCE THAI RED With a hot flavour, rounded-off with a special Thai red curry paste. Ready-to-use. Contains: WHEAT, SOYA | 80-100 g | asian / hot   | red curry paste, soy<br>sauce, tomato paste,<br>lemon, chili    | H 0            |