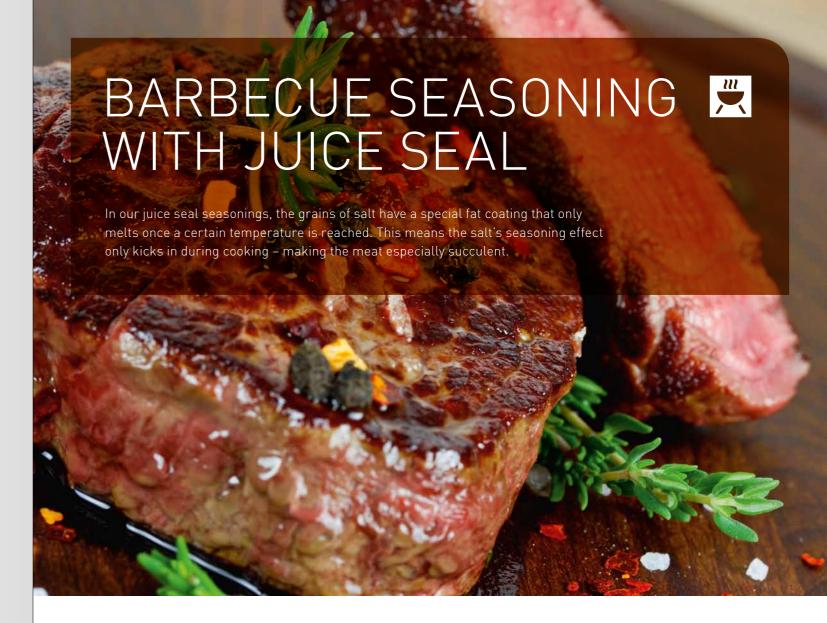

## BARBECUE SEASONING WITH JUICE SEAL

| ART.    | REFERENCE                                                                                         | USAGE RATE<br>PER KG/L | CONTENT<br>CHARACTERISTIC                                                               |                         |
|---------|---------------------------------------------------------------------------------------------------|------------------------|-----------------------------------------------------------------------------------------|-------------------------|
| 1000545 | GARLIC PEPPER SVS                                                                                 | 10-15 g                | spiced salt i.a. with pepper,<br>garlic and parsley                                     | <b>◎ 8 A H Ø</b><br>⊗ ₩ |
| 1000637 | MARENGO SVS Coarse seasoning, especially for poultry.                                             | 20 g                   | spiced salt i.a. with paprika<br>and chili                                              | <b>08890</b>            |
| 1000480 | ORANGE PEPPER SVS With coarse Pretzel salt, orange oil and zest. Especially for poultry and fish. | 20 g                   | seasoning i.a. with white<br>and black pepper, orange zest<br>and oil                   |                         |
| 1698975 | PIMIENTO LIMON Especially for poultry and fish.                                                   | 30g                    | seasoning i.a. with salt,<br>pepper and lemon zest                                      |                         |
| 1701266 | PROFESSIONAL BARBECUE SEASONING SVS                                                               | 20 g                   | spiced salt i.a. with paprika,<br>parsnip, parsley root and lovage                      |                         |
| 1000622 | SABA SVS Especially for poultry.                                                                  | 20 g                   | spiced salt i.a. with turmeric,<br>coriander, ginger and onion                          | <b>OEAR</b> 0           |
| 1000628 | SAMBA SVS Contains: SESAME                                                                        | 15-20 g                | seasoning i.a. with salt, spice,<br>onion, lemon peel and shallots                      |                         |
| 1699056 | <b>TOMATE FORTALEZA</b> Seasoning for meat and fish.                                              | 25-30 g                | seasoning i.a. with salt,<br>paprika, demerara sugar,<br>tomato, onion, chili and cumin | <b>○889</b><br>⊗⊗       |
| 1695532 | TRUCKER STEAK SVS                                                                                 | 20-25 g                | spiced salt i.a. with paprika,<br>pepper, onion and herbs                               | <b>08890</b>            |

Coated salt. Salt has an important flavouring function, but it can also dry the meat out. For this reason, the grains of salt have a special fat coating that only melts once a certain temperature is reached. This means the salt's seasoning effect only kicks in during cooking – making the barbecued/roast meat especially succulent.

## WITH COATED SALT

With grains of salt with a special fat coating for controlled release, meaning the salt only takes effect during cooking.