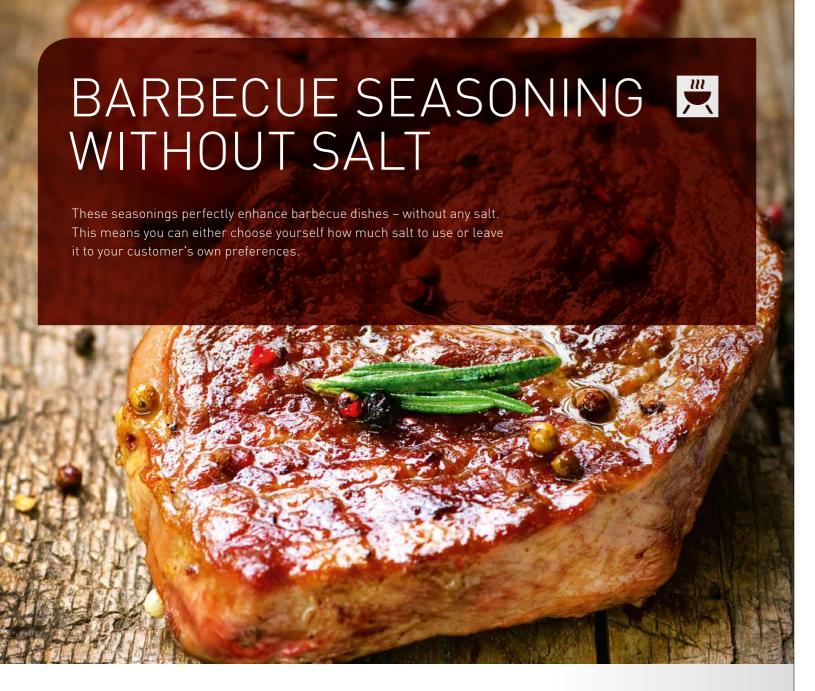

## BARBECUE SEASONING WITHOUT SALT

|       | ART.    | REFERENCE                                             | USAGE RATE<br>PER KG/L | CONTENT<br>CHARACTERISTIC                                                             |                          |
|-------|---------|-------------------------------------------------------|------------------------|---------------------------------------------------------------------------------------|--------------------------|
|       | 1000634 | PAMPA                                                 | 8-10 g                 | spice preparation i.a. with pepper, paprika and oregano                               |                          |
| OL CO | 1000584 | PIZZA SEASONING NAPOLI<br>Contains: SESAME            | 10 g                   | spice preparation i.a. with sesame, pepper, coriander, caraway and herbs              |                          |
|       | 1000635 | RODEO-PEPPER                                          | 6-8 g                  | spice preparation i.a. with pepper and paprika                                        | <b>AR0</b><br><b>ABS</b> |
|       | 1000636 | TEXANA                                                | 8-10 g                 | spice preparation i.a. with<br>paprika, coriander, pepper,<br>chili, ginger and herbs | RAHO<br>RASS             |
|       | 1000633 | VARIANTA Colourful decor seasoning. Contains: MUSTARD | 10-15 g                | vegetable-/ spice mixture i.a. with pepper, coriander, paprika and onion              | R RO                     |