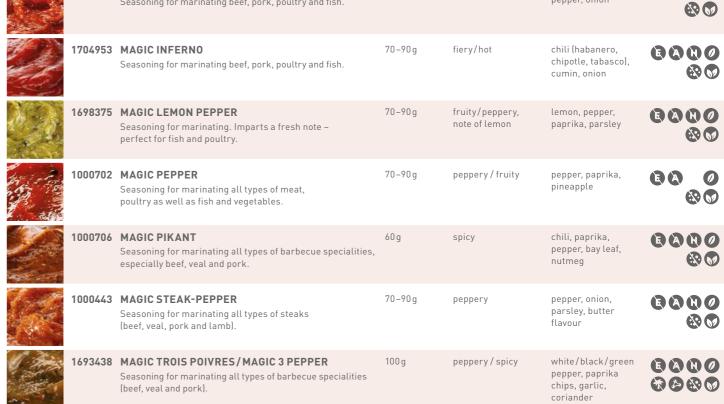

|         |         |                                                                                                  |                        |                  |                                                         | MAGIC                          |
|---------|---------|--------------------------------------------------------------------------------------------------|------------------------|------------------|---------------------------------------------------------|--------------------------------|
|         | ART.    | REFERENCE                                                                                        | USAGE RATE<br>PER KG/L | FLAVOUR          | CONTENT<br>CHARACTERISTIC                               |                                |
| HOMELI  | KE      |                                                                                                  |                        |                  |                                                         |                                |
|         | 1000722 | MAGIC GARLIC Seasoning for marinating, imparts a full-bodied flavour for meat, poultry and fish. | 70-90 g                | aromatic / spicy | garlic, pepper,<br>stock                                | BAHO                           |
|         | 1000705 | MAGIC HERBS Seasoning for marinating with a mild herb flavour for meat, fish and vegetables.     | 70-90 g                | aromatic / mild  | parsley, curry,<br>paprika,<br>marjoram                 |                                |
|         | 1000712 | MAGIC ONION Seasoning for marinating with a spicy flavour. Suitable for meat, poultry and fish.  | 70-90 g                | aromatic / spicy | paprika, onion,<br>pepper, chives                       | BAHO                           |
| HOT & P |         | MAGIC WILD GARLIC Seasoning for marinating meat and fish, vegetables and pasta dishes.           | 70-90 g                | aromatic / spicy | wild garlic, onion,<br>parsley                          | <b>B&amp;W</b> Ø<br><b>®</b> Ø |
|         | 1000709 | MAGIC HOT Seasoning for marinating beef, pork, poultry and fish.                                 | 70-90 g                | hot              | chili, paprika,<br>pepper, onion                        | BAR0<br>& 0                    |
|         | 1704953 | MAGIC INFERNO Seasoning for marinating beef, pork, poultry and fish.                             | 70-90 g                | fiery/hot        | chili (habanero,<br>chipotle, tabasco),<br>cumin, onion |                                |

## MAGIC

|        | ART.    | REFERENCE                                                                                                                                     | USAGE RATE<br>PER KG/L | FLAVOUR                     | CONTENT<br>CHARACTERISTIC                                      |             |
|--------|---------|-----------------------------------------------------------------------------------------------------------------------------------------------|------------------------|-----------------------------|----------------------------------------------------------------|-------------|
| EXOTIC |         |                                                                                                                                               |                        |                             |                                                                |             |
|        | 1000418 | MAGIC CARIBBEAN Seasoning for marinating poultry, fish and specialities made from pork and lamb.                                              | 70-90 g                | exotic                      | white and black<br>pepper, lemon,<br>lychee flavour            |             |
|        | 1000905 | MAGIC CURRY Seasoning for marinating poultry, fish and specialities made from pork and lamb.                                                  | 70-90 g                | spicy                       | curry, pepper,<br>paprika                                      |             |
|        | 1693839 | MAGIC INDIA Seasoning for marinating poultry, fish and specialities made from pork and lamb.                                                  | 60-100 g               | exotic                      | ginger, cumin,<br>garlic, paprika<br>chips, turmeric           | <b>60</b> 0 |
|        | 1091073 | MAGIC LEMONGRASS Asia-style seasoning for marinating – perfect for fish and poultry.                                                          | 100 g                  | asian                       | lemongrass,<br>coriander, curry                                |             |
|        | 1695343 | MAGIC MANGO-CHILI Seasoning for marinating barbecue specialities made from beef, pork, poultry, lamb as well as fish and vegetables.          | 70-90 g                | fruity, sweet / hot         | chili, mango,<br>paprika, pepper,<br>onion                     |             |
| T      | 1697573 | MAGIC ORANGE THYME Seasoning for marinating game and poultry dishes.                                                                          | 100 g                  | fruity / spicy              | orange, thyme,<br>honey, pepper                                | <b>BAH0</b> |
|        | 1694591 | MAGIC ORIENTAL Seasoning for marinating all types of barbecue specialities. Also suitable for vegetable dishes and stir fry. Contains: SESAME | 70-90 g                | spicy / oriental            | fennel, turmeric,<br>caraway, onion,<br>fenugreek,<br>cardamom |             |
| 70     | 1000383 | MAGIC PINK PEPPER Seasoning for marinating all types of meat, poultry, fish and vegetables.                                                   | 70-90 g                | aromatic/spicy              | caraway, pepper,<br>parsley, onion, pink<br>berries            |             |
|        | 1000912 | MAGIC SALSA Seasoning for marinating South-American-style meat, fish and convenience specialities.                                            | 90 g                   | spicy / hot                 | coriander, parsley,<br>paprika extract,<br>jalapeño flavour    |             |
|        | 1039897 | MAGIC TASMANIAN PEPPER Seasoning for marinating meat, poultry, fish and pasta dishes.                                                         | 80-100 g               | authentic pepper<br>flavour | tasmanian pepper,<br>onion, basil                              | 6440<br>&   |
|        | 1690042 | MAGIC ZULU FIRE Seasoning for marinating meat specialities made from beef, pork, lamb and poultry.                                            | 70-90 g                | african/hot                 | curry, pepper,<br>paprika chips,<br>carrots, orange oil        | 80 0        |